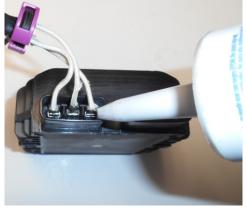

## **HiSun High Wattage Upgrade Instructions**

1. Unplug and remove rubber plug, slide back.

2. Insert thin release blade to unlock wire connector.

Date:

03-24-17

3. View of lock tab that must be pushed with thin blade.

4. Install all 3 wire clips in any order to the 3 male spades in the Regulator/Rectifier.

5. Apply silicone sealer to waterproof the connection, let it dry.

6. Simply connect 2 wire plug and attach eyelets to the battery or extend as needed..