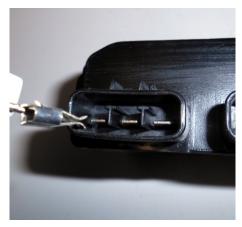

4. Install all 3 wire clips in any order to the 3 male spades in the Regulator/Rectifier.

5. Apply silicone sealer to waterproof the connection, let it dry.

6. Simply connect 2 wire plug and attach eyelets to the battery or extend as needed..