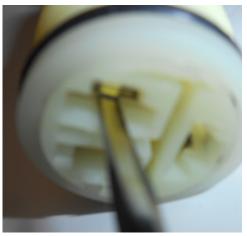

## **HiSun High Wattage Upgrade Instructions**

1. Unplug and remove rubber plug, slide back.

2. Insert thin release blade to unlock wire connector.

Date:

03-24-17

3. View of lock tab that must be pushed with thin blade.