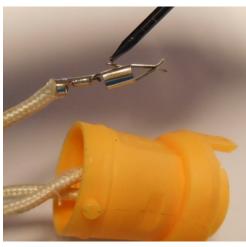

## **HiSun High Wattage Upgrade Instructions**

1. Unplug and remove rubber plug, slide back.

2. Insert thin release blade to unlock wire connector.

Date:

03-24-17

3. View of lock tab that must be pushed with thin blade.