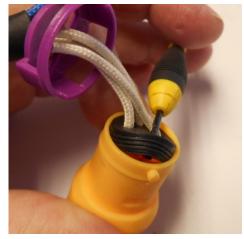

## **HiSun High Wattage Upgrade Instructions**

1. Unplug and remove rubber plug, slide back.

2. Insert thin release blade to unlock wire connector.

Date:

03-24-17

3. View of lock tab that must be pushed with thin blade.